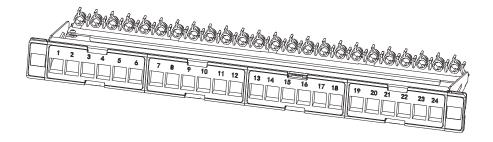

### **UTP Blank Patch Panel With Back Bar,24 Port**

# UTP Empty Patch Panel with Lock Catch Type Cable Manager CL-U24P-BP10

#### **Main Describe of The Product:**

- 1.Entire steel 24 ports UTP blank patch panel.UTP Cat.6 or Cat.5e or Cat.6A keystone jacks can be assembled on this panel.
- 2.The cable manager is combined in this patch panel. All kinds of cables with different dimensions can be fixed on the patch panel.
- 3.Fit for Horizontal Distribution in the Equipments Room and equipments connecting.
- 4. Size:482.6mmx43.6mmx90.0mm(WidthxDepthxHeight)
- 5. The front frame is removeable, it's more convenience to install the keystone jacks.
- 6. The back special lock catch design cable manager make the cable can be fixed properly according to different size of Cable OD:
- 7. It's helpful for quick installation;