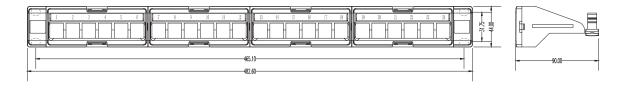

#### **Main Describe of The Product:**

- 1.Entire steel 24 ports UTP blank patch panel.UTP Cat.6 or Cat.5e or Cat.6A keystone jacks can be assembled on this panel.
- 2.The cable manager is combined in this patch panel. All kinds of cables with different dimensions can be fixed on the patch panel.
- 3.Fit for Horizontal Distribution in the Equipments Room and equipments connecting.
- 4. Size:482.6mmx43.6mmx90.0mm(WidthxDepthxHeight)
- 5. The front frame is removeable, it's more convenience to install the keystone jacks.
- 6. The back special lock catch design cable manager make the cable can be fixed properly according to different size of Cable OD:
- 7. It's helpful for quick installation;